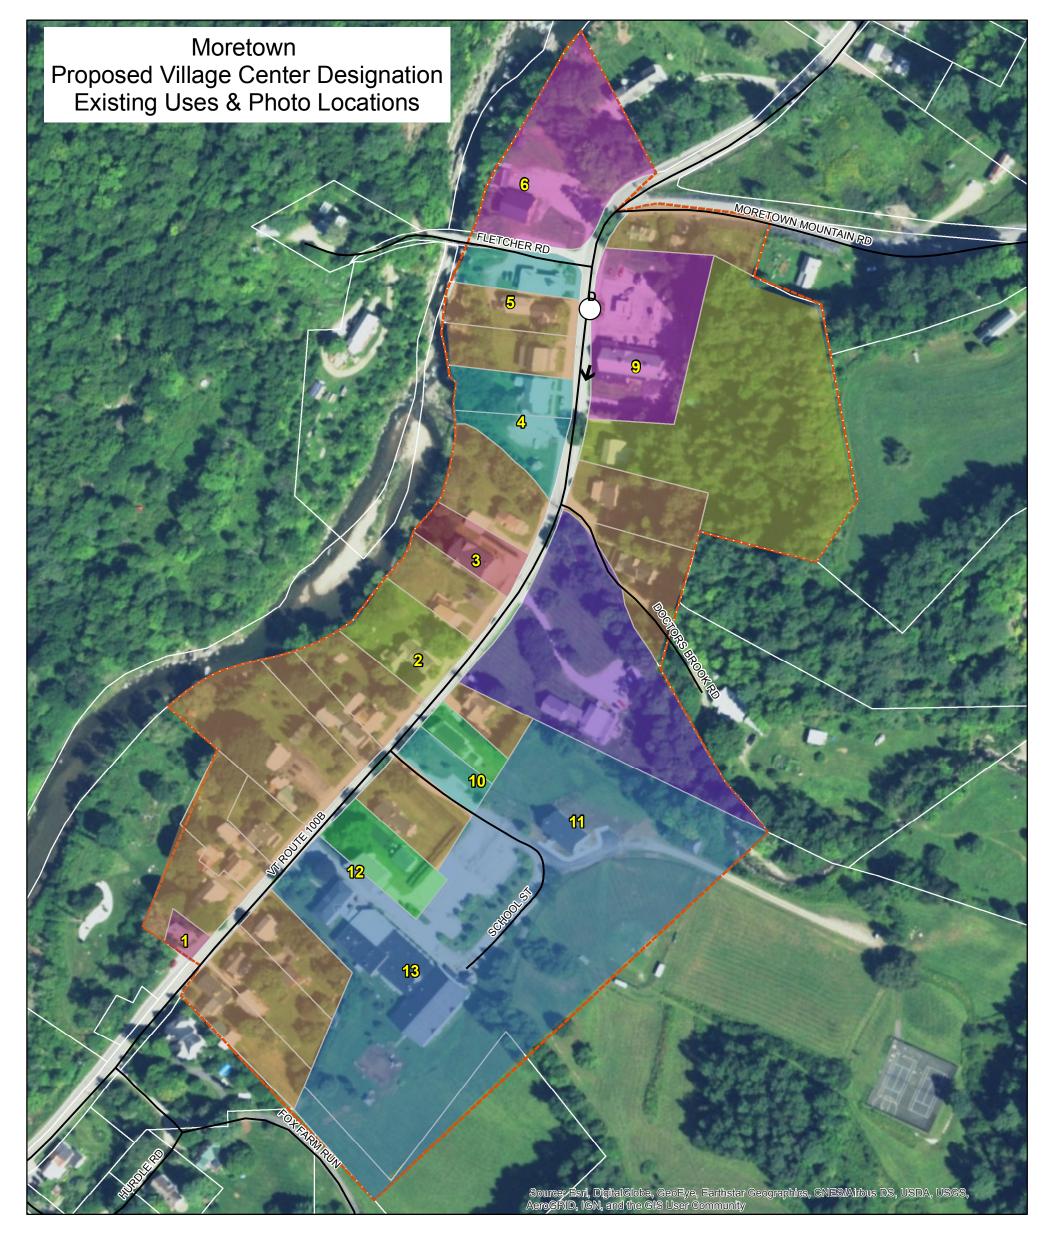

1. Moretown Memorial Library 2.Moretown Real Estate 3. Fire Department 4. Moretown Post Office 5. Moretown Town Hall 6. Clapboard Mill 7. Fiddleheads Cuisine 8. Moretown Town Garage 9. Moretown General Store and Deli 10. Saint Patricks Church 11. Moretown Town Office 12. Methodist Church 13. Moretown Elementary School

## parcel\_use

Commercial Fire Station Government House of Worship Industrial Residential School

lodging

Village Designation

library

moretown\_parcel1994

Map Created 6/2/2017 by CVRPC GIS N:\Towns\Moretown\Projects 2017 \Village\_Designation\_Map.mxd